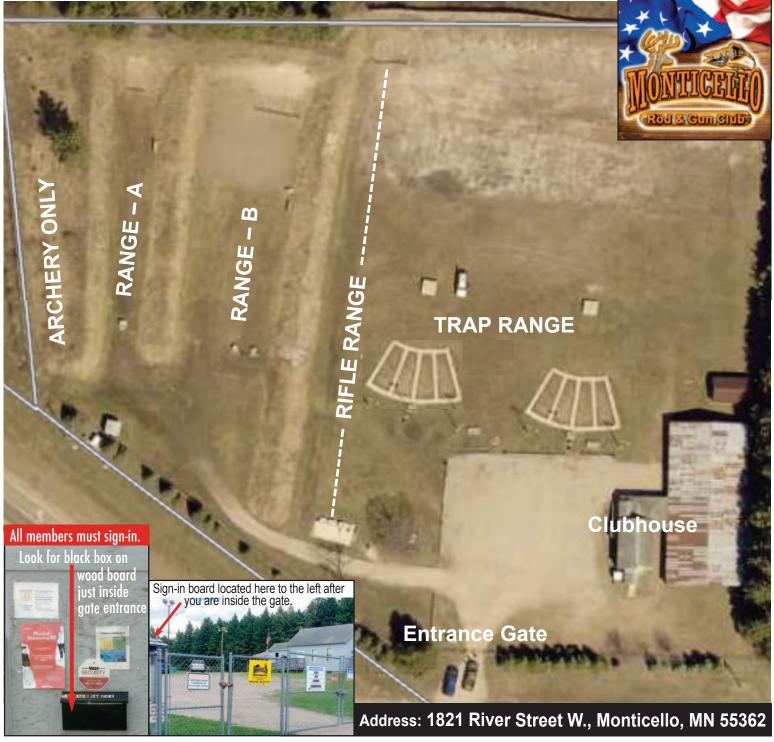

All Members are <u>required to sign in at the entrance gate</u> with arrival and departure times. You must close and lock the gate after you enter the premise.

**5 Different Shooting Range Areas:** Enjoy our two spacious 0 to 50 yard pistol and rifle ranges located at A and B, our 100 yard rifle range on C, and our two trap fields. The pistol and rifle ranges offer an excellent back drop for your paper and non-deflective targets. No steel or any targets that may cause a ricochet and no exploding targets. We also offer an archery only range. **Each member is limited to 2 quests while at the range.** 

Please be aware that we are located in a residential neighborhood. We ask you to limit continued rapid fire especially with muzzle breaks creating prolonged loud noise.

Shooting benches and overhead cover located on Ranges A-B and rifle area.